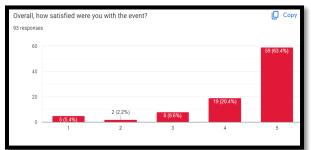

#### **Feedback Analysis**

| Do you have any other comments/suggestions that would help us make future events better? 93 responses |
|-------------------------------------------------------------------------------------------------------|
| Informative Session, Thanks to organizers                                                             |
| Excellent session                                                                                     |
| Thank you for your valuable webinar                                                                   |
| Very good and nice webinar                                                                            |
| Very nice session                                                                                     |
| Gooy                                                                                                  |
| It was impressive. But more info regarding its partical issues would be perfect                       |
| Yes very useful                                                                                       |
| No mam                                                                                                |
|                                                                                                       |