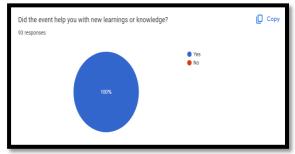

#### **Feedback Analysis**

| Do you have any other comments/suggestions that would help us make future events better? 93 responses |
|-------------------------------------------------------------------------------------------------------|
| Informative Session, Thanks to organizers                                                             |
| Excellent session                                                                                     |
| Thank you for your valuable webinar                                                                   |
| Very good and nice webinar                                                                            |
| Very nice session                                                                                     |
| Gooy                                                                                                  |
| It was impressive. But more info regarding its partical issues would be perfect                       |
| Yes very useful                                                                                       |
| No mam                                                                                                |
|                                                                                                       |