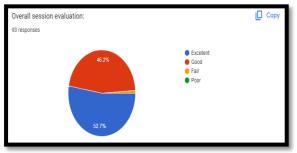

#### **Feedback Analysis**

| Do you have any other comments/suggestions that would help us make future events better? 93 responses |
|-------------------------------------------------------------------------------------------------------|
| Informative Session, Thanks to organizers                                                             |
| Excellent session                                                                                     |
| Thank you for your valuable webinar                                                                   |
| Very good and nice webinar                                                                            |
| Very nice session                                                                                     |
| Gooy                                                                                                  |
| It was impressive. But more info regarding its partical issues would be perfect                       |
| Yes very useful                                                                                       |
| No mam                                                                                                |
|                                                                                                       |